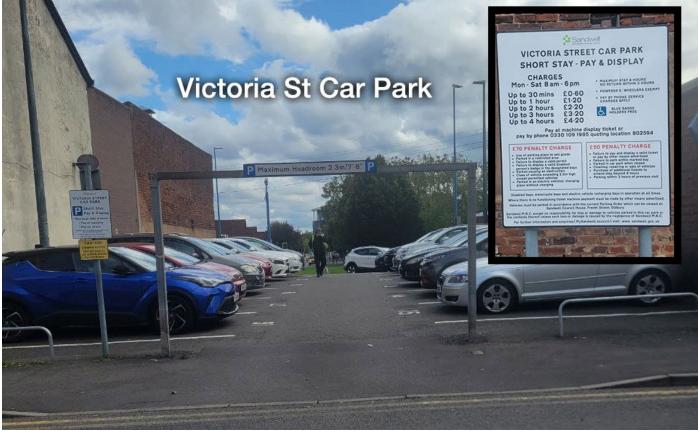

# Carparks nearby (nearest first):

- Small openair short stay pay and display carpark in Victoria Street B70 8EX, which only has 23 bays, so may be full. It is Free on a Sunday, and £4.20 on a Saturday for up to 4 hours (before 6pm).
- Medium sized pay and display in Edward Street Car Park, Edward St, West Bromwich B70 8NL. It is Free on a Sunday, and £4 on a Saturday for up to 4 hours (before 6pm).
- Large openair shopping centre Park Park: Astle Park Outlet, Cronehills Linkway, West Bromwich B70 8NS. £3.20 for 4 hours, pay on arrival Sat and Sun.
- Large openair shopping centre Park Park: ParkBee New Square, Cronehills Linkway, West Bromwich B70 7PF (entrance off a roundabout). FREE on a Sunday. £3.20 for 4 hours on a Saturday, pay when you leave.
- Make a note of when 4 hours is up if paying on a Saturday and make sure to get your vehicle out in time.