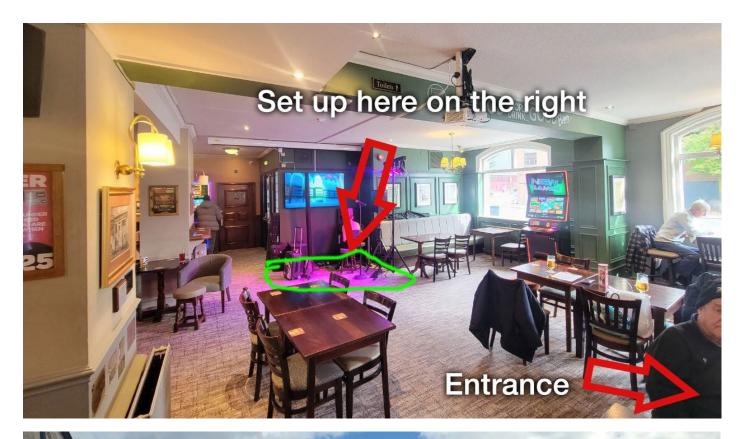

#### Usual gigs are two sets of 50mins from 3pm to 5pm on both Saturdays and Sundays.

**In brief**: Arrive by 1.40pm to load via outside loading bay. 2pm do U-TURN and move vehicle to a car park. 2.15pm to 3pm setup and sound check. 5.15pm move vehicle back to loading bay to pack-down and load-up, U-TURN and leave.