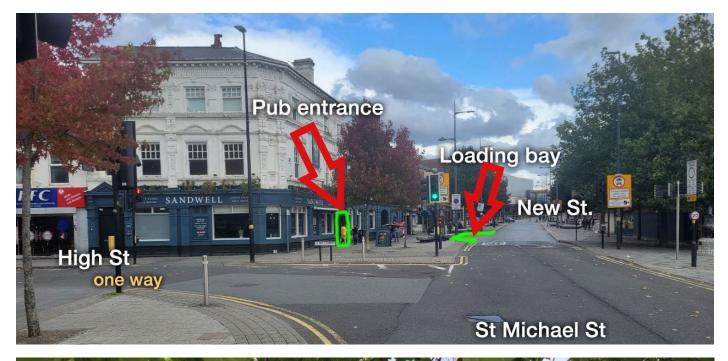

**Detail:** The Sandwell is a tricky one for loading and parking as it's in the centre of West Brom at a junction with double yellow lines everywhere. The pub does NOT have its own carpark. Do not leave your vehicle parked on a double yellow line. Using the pub's address (above) in your SatNav you will be most likely be taken down St Michael Street, heading towards The Sandwell pub that's on the corner of the junction with High St and New St.

The ideal **loading bay** outside the pub is straight across the traffic lights into New Street and immediately on your left outside the Sandwell pub. New Steet does have a **No Access sign** that says "except for buses, taxis and for access", so you are OK to access to load, but after loading you need to DO A U-TURN and park in a car park. **Please ask the pub staff to watch your equipment whilst you park.** There are cameras in New St, and although it is a quick drive to Astle and ParkBee carparks, you're not allowed to drive down it, you will have to U-TURN and use your SatNav and use another route.