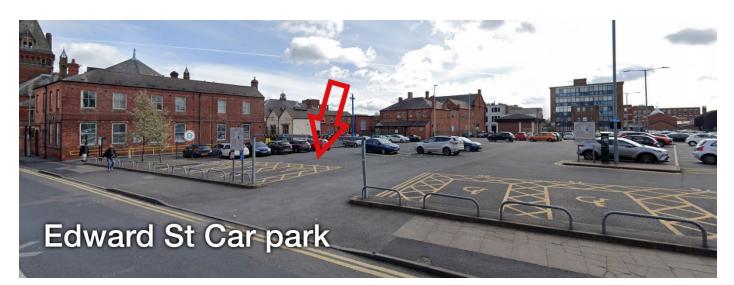

# Carparks nearby (nearest first):

- Small openair short stay pay and display carpark in Victoria Street B70 8EX, which only has 23 bays, so may be full. It is Free on a Sunday, and £4.20 on a Saturday for up to 4 hours (before 6pm).
- Medium sized pay and display in Edward Street Car Park, Edward St, West Bromwich B70 8NL. It is Free on a Sunday, and £4 on a Saturday for up to 4 hours (before 6pm).
- Large openair shopping centre Park Park: Astle Park Outlet, Cronehills Linkway, West Bromwich B70 8NS. £3.20 for 4 hours, pay on arrival Sat and Sun.
- Large openair shopping centre Park Park: ParkBee New Square, Cronehills Linkway, West Bromwich B70 7PF (entrance off a roundabout). FREE on a Sunday. £3.20 for 4 hours on a Saturday, pay when you leave.
- Make a note of when 4 hours is up if paying on a Saturday and make sure to get your vehicle out in time.