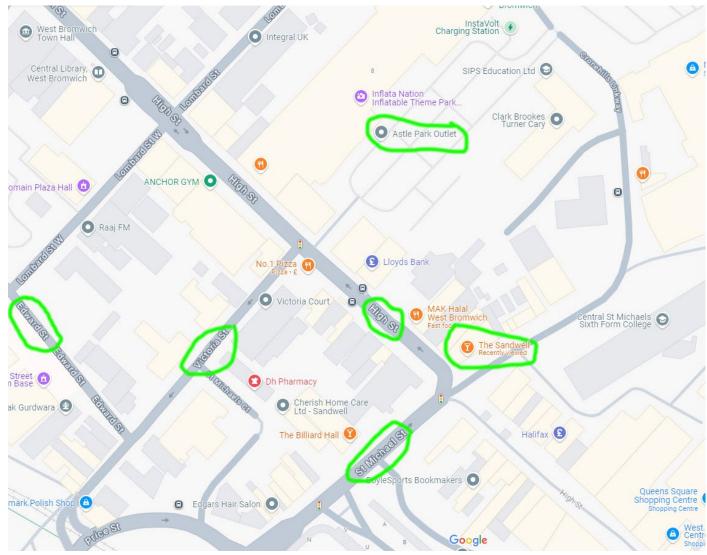

**Detail:** The Sandwell is a tricky one for loading and parking as it's in the centre of West Brom at a junction with double yellow lines everywhere. The pub does NOT have its own carpark. Do not leave your vehicle parked on a double yellow line. Using the pub's address (above) in your SatNav you will be most likely be taken down St Michael Street, heading towards The Sandwell pub that's on the corner of the junction with High St and New St.

The ideal **loading bay** outside the pub is straight across the traffic lights into New Street and immediately on your left outside the Sandwell pub. New Steet does have a **No Access sign** that says "except for buses, taxis and for access", so you are OK to access to load, but after loading you need to DO A U-TURN and park in a car park. **Please ask the pub staff to watch your equipment whilst you park.** There are cameras in New St, and although it is a quick drive to Astle and ParkBee carparks, you're not allowed to drive down it, you will have to U-TURN and use your SatNav and use another route.

# Carparks nearby (nearest first):

- Small openair short stay pay and display carpark in Victoria Street B70 8EX, which only has 23 bays, so may be full. It is Free on a Sunday, and £4.20 on a Saturday for up to 4 hours (before 6pm).
- Medium sized pay and display in Edward Street Car Park, Edward St, West Bromwich B70 8NL. It is Free on a Sunday, and £4 on a Saturday for up to 4 hours (before 6pm).
- Large openair shopping centre Park Park: Astle Park Outlet, Cronehills Linkway, West Bromwich B70 8NS. £3.20 for 4 hours, pay on arrival Sat and Sun.
- Large openair shopping centre Park Park: ParkBee New Square, Cronehills Linkway, West Bromwich B70 7PF (entrance off a roundabout). FREE on a Sunday. £3.20 for 4 hours on a Saturday, pay when you leave.
- Make a note of when 4 hours is up if paying on a Saturday and make sure to get your vehicle out in time.