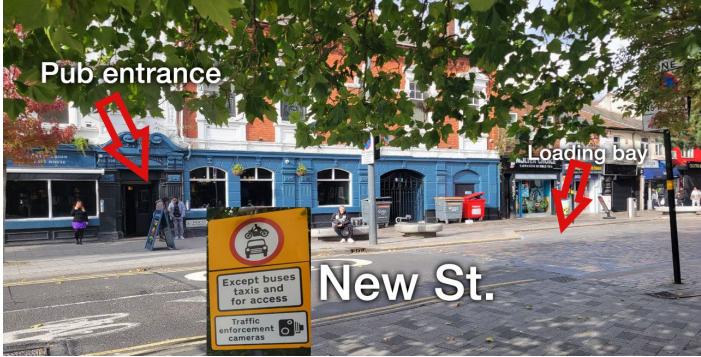

The ideal **loading bay** outside the pub is straight across the traffic lights into New Street and immediately on your left outside the Sandwell pub. New Steet does have a **No Access sign** that says "except for buses, taxis and for access", so you are OK to access to load, but after loading you need to DO A U-TURN and park in a car park. **Please ask the pub staff to watch your equipment whilst you park.** There are cameras in New St, and although it is a quick drive to Astle and ParkBee carparks, you're not allowed to drive down it, you will have to U-TURN and use your SatNav and use another route.